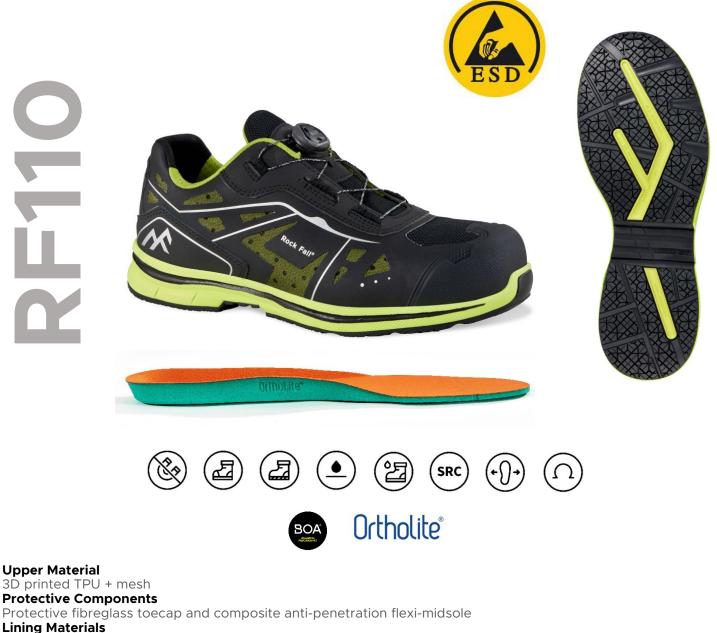

## STYLE REF: **RF110** STYLE NAME: **LUNA**

SPECIFICATION: EN ISO 20345:2011 S1P SRC + EN 61340-4-3:2018 ESD | SIZE UK 3-13 (WHOLE SIZES) COLOUR: LIME

100% NON-METALLIC AND ESD CERTIFIED, WITH PROTECTIVE TOECAP AND MIDSOLE, LUNA IS COMFORTABLE AND LIGHTWEIGHT, IT'S DEVELOPED WITH SPECIALIST COMFORT MATERIALS, INCLUDING THE BOA® FIT SYSTEM, A SHOCK ABSORBING EPR OUTSOLE AND ORTHOLITE® CLIMATE BREATHABLE FOOTBED.

Highly breathable air foam lining Scuff Cap and Outsole Cemented TPU scuff cap + Shock absorbing EPR outsole Footbed Ortholite® climate breathable footbed

SUBJECT TO CHANGE WITHOUT PRIOR NOTICE: 01/05/2021