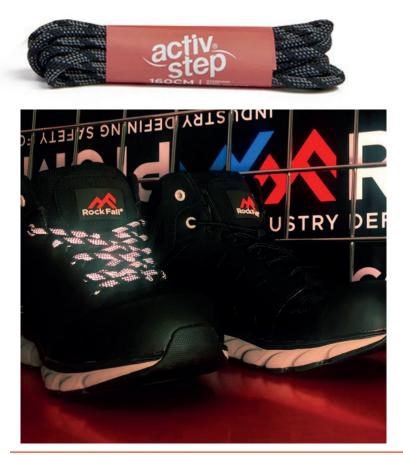

## **160CM BOOT LACES**

Designed for all boots

**IMPORTANT INFORMATION** 

Waterproof, snap resistant and knot slippage resistant

Manufactured using recycled plastic bottle polyester

Lab tested knot slippage tests which how much force is required to loosen the knot

Non-wicking means water beads off instead of soaking in

Activ-Step<sup>®</sup> technical performance laces are waterproof, snap resistant and knot slippage resistant.

Packed with features they are manufactured using recycled plastic bottle polyester that has wear resistance higher than normal industry standards.