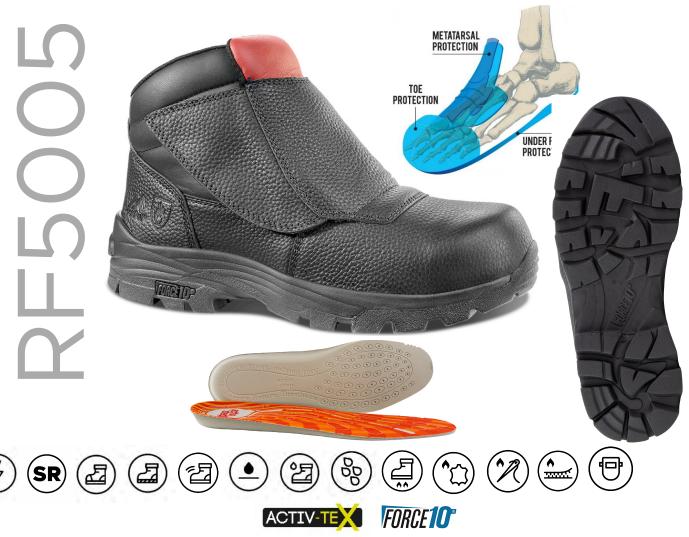

## STYLE REF: **RF**5005 SJEYNAME: **METAWELD**

SPECIFICATION: EN ISO 20349-2:2017+A1:2020 S3S HI CI HRO M FO SR Wg SIZES: UK 5-13 (WHOLE SIZES) | COLOUR: BLACK

100% NON-MEATLLIC WITH A PROTECTIVE TOE CAP, MIDSOLE AND INTERNAL METATARSAL GUARD, METAWELD IS A WELDING BOOT DEVELOPED WITH SPECIALIST DURABLE MATERIALS THAT ARE CERTIFIED TO WITHSTAND MOLTEN SPARKS, INCLUDING FORCE 10° COMPONENTS AND FIRE RESISTANT LEATHER AND STITCHING.

## **Protective Components**

Protective composite toecap, anti-penetration flexi-midsole tested to PS level and internal metatarsal guard **Lining Materials** 

Moisture wicking breathable mesh lining made with 100% post consumer recycled content. **Outsole** 

Force 10° solid nitrile rubber outsole- tested to extraordinary abrasion, heat and cold performance levels **Footbed** 

Activ-tex anti-fatigue 73% Bio-Natural Latex footbed featuring a 100% recycled polyester top sock.