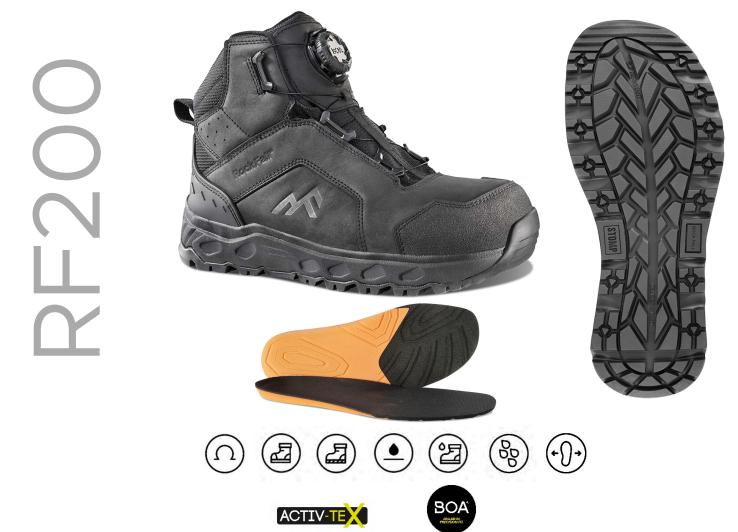

# STYLE REF: RF200 STYLE NAME: OTUS

### SPECIFICATION: EN ISO 20345:2022 S7S HRO FO SR+ EN 61340 4-3:2018 ESD

SIZES: 7-14 UK (WHOLE SIZES) | COLOUR: BLACK WITH A COMPOSITE PROTECTIVE TOE CAP AND MIDSOLE, OTUS HAS BEEN DEVELOPED USING A SPECIALIST LAST SPECIFICALLY TO ACCOMODATE WIDER FEET. A ROBUST BOOT FEATURING HIGHLY DURABLE MATERIALS INCLUDING A FULL GRAIN LEATHER UPPER, AN ACTIV-TEX® WATERPROOF MEMBRANE BOOTEE, LININGS MADE WITH 60-100% RECYCLED CONTENT, A SHOCK ABSORBING EVA AND RUBBER OUTSOILE AND A BOA FIT SYSTEM

#### Upper Material

Water repellent full grain black leather. Tongue and collar made with 100% recycled post consumer polyester Protective Components

Protective composite toecap and composite anti-penetration flexi-midsole tested to PS level

## **Lining Materials**

Activ-Tex® waterproof and breathable bootee membrane and lining made with 60% recycled content- tested for 8 hours (5 times longer than EN requirement). Tongue and collar made with 100% recycled post consumer polyester Outsole

Fuel resistant EVA, TPU and rubber outsole.

#### Footbed

Activ-Step® PU comfort foam footbed.

Labels and Laces

Boa Dial Fastening. Label made with 100% recycled post consumer polyester

SUBJECT TO CHANGE WITHOUT PRIOR NOTICE: 17/07/2023

Find this product at Browse all products at <u>https://www.rockfall.com/products</u> PROUDLY MANUFACTURED BY ROCK FALL UK, MAJOR HOUSE, WMEY WAY, ALFRETON, DERBYSHIRE, DE55 4LS