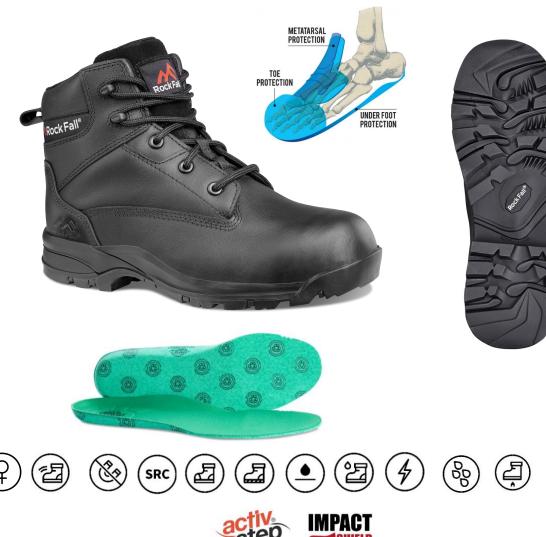

### STYLE REF: **RF3300** STYLE NAME**: IRIS**

SPECIFICATION: EN ISO 20345:2022 S7S HI FO HRO M SR UK 3-8 (WHOLE SIZES) | COLOUR: BLACK

100% NON-METALLIC, WITH PROTECTIVE TOECAP, MIDSOLE AND INTERNAL METATARSAL GUARD, IRIS HAS BEEN CRAFTED SPECIFICALLY AROUND A WOMENS FOOT SHAPE TO GIVE A GENUINE WOMENS FIT. IT IS DEVELOPED WITH SPECIALIST DURABILITY MATERIALSS INCLUDING A SOLID NITRILE RUBBER OUTSOLE, AN ACTIVE-TEX® WATERPROOF MEMBRANE AND IMPACT SHIELD™ METATARSAL PROTECTION. CURRENTLY THE ONLY INTERNAL METATARSAL BOOT ON THE MARKET DESIGNED EXCLUSIVELY FOR WOMEN.

#### **Protective Components**

Protective fibreglass toecap, composite anti-penetration flexi-midsole and Impact Shield™ metatarsal guard

#### **Outsole**

Activ-Step® shock absorbing Nitrile Rubber outsole

#### Footbed

Activ-Step Anti-fatigue recycled Polyester and PU footbed

SUBJECT TO CHANGE WITHOUT PRIOR NOTICE