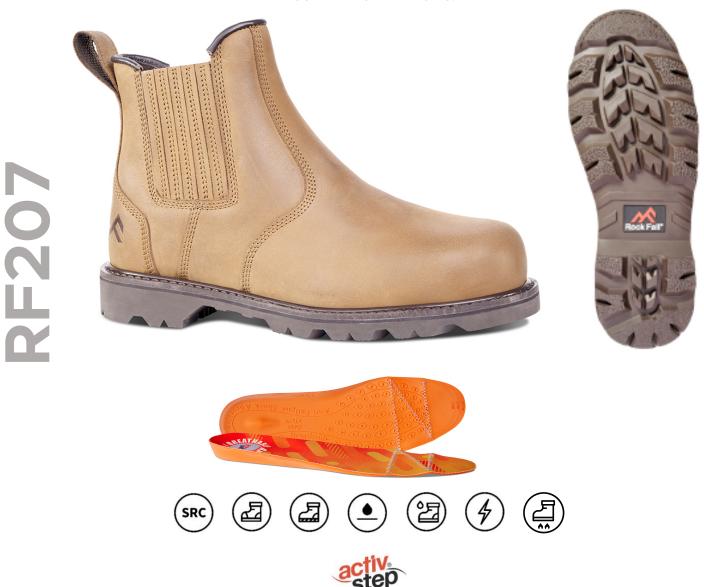

# STYLE REF: **RF207** STYLE NAME**: BALE**

SPECIFICATION: EN ISO 20345:2011 S3 HRO SRC | UK 6-13 (WHOLE SIZES) | COLOUR: TAN

STEEL TOE CAP AND COMPOSITE MIDSOLE PROTECTION, BALE IS HIGHLY ROBUST AND DEVELOPED WITH SPECIALIST DURABLE MATERIALS INCLUDING GOODYEAR WELTED NITRILE RUBBER OUTSOLE, HIGH QUALITY WAXY FULL GRAIN LEATHER, HIGHLY DURABLE LEATHER PULL LOOP AND LEATHER COVERED SIDE ELASTIC.

## **Upper Material**

LWG Water repellent waxy full grain leather

### **Protective Components**

Protective steel toecap, composite anti-penetration flexi-midsole

## **Lining Materials**

Moisture wicking breathable 100% post-consumer recycled polyester

#### **Outsole**

Shock absorbing Nitrile Rubber outsole

#### **Footbed**

Activ-Step Anti-fatigue 100% post consumer recycled polyester upper

SUBJECT TO CHANGE WITHOUT PRIOR NOTICE