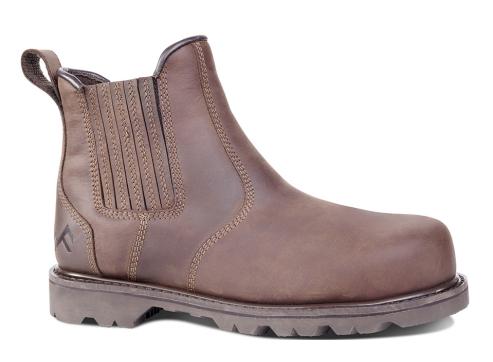

# STYLE REF: **RF206**STYLE NAME**: FARRIER**

SPECIFICATION: EN ISO 20345:2011 S3 HRO SRC | UK 6-13 (WHOLE SIZES) | COLOUR: BROWN

STEEL TOE CAP AND COMPOSITE MIDSOLE PROTECTION, FARRIER IS HIGHLY ROBUST AND DEVELOPED WITH SPECIALIST DURABLE MATERIALS INCLUDING GOODYEAR WELTED NITRILE RUBBER OUTSOLE, HIGH QUALITY WAXY FULL GRAIN LEATHER, HIGHLY DURABLE LEATHER PULL LOOP AND LEATHER COVERED SIDE ELASTIC.

# **Upper Material**

LWG Water repellent waxy full grain leather

### **Protective Components**

Protective steel toecap, composite anti-penetration flexi-midsole

# **Lining Materials**

Moisture wicking breathable 100% post-consumer recycled polyester