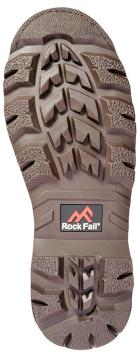

# STYLE REF: **RF206**STYLE NAME**: FARRIER**



SPECIFICATION: EN ISO 20345:2011 S3 HRO SRC | UK 6-13 (WHOLE SIZES) | COLOUR: BROWN

STEEL TOE CAP AND COMPOSITE MIDSOLE PROTECTION, FARRIER IS HIGHLY ROBUST AND DEVELOPED WITH SPECIALIST DURABLE MATERIALS INCLUDING GOODYEAR WELTED NITRILE RUBBER OUTSOLE, HIGH QUALITY WAXY FULL GRAIN LEATHER, HIGHLY DURABLE LEATHER PULL LOOP AND LEATHER COVERED SIDE ELASTIC.

























# **Upper Material**

LWG Water repellent waxy full grain leather

### **Protective Components**

Protective steel toecap, composite anti-penetration flexi-midsole

# **Lining Materials**

Moisture wicking breathable 100% post-consumer recycled polyester

# **Outsole**

Shock absorbing Nitrile Rubber outsole

# **Footbed**

Activ-Step Anti-fatigue 100% post consumer recycled polyester upper

SUBJECT TO CHANGE WITHOUT PRIOR NOTICE