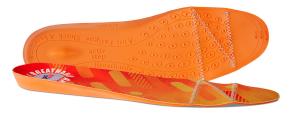

# **Footbed**

Activ-Step Anti-fatigue 100% post consumer recycled polyester upper

SUBJECT TO CHANGE WITHOUT PRIOR NOTICE