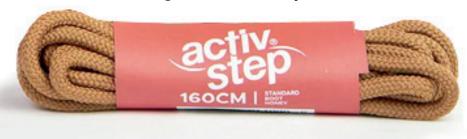

## **160CM BOOT LACES**

Designed for all honey boots

## **IMPORTANT INFORMATION**

Waterproof, snap resistant and knot slippage resistant

Manufactured using recycled plastic bottle polyester

Lab tested knot slippage tests which show how much force is required to loosen the knot

Non-wicking means water beads off instead of soaking in

Activ-Step® technical performance laces are waterproof, snap resistant and knot slippage resistant.

Packed with features they are manufactured using recycled plastic bottle polyester that has wear resistance higher than normal industry standards.